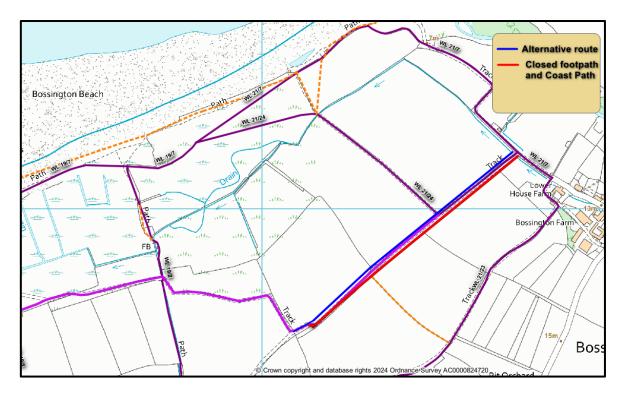

## **Temporary Closure of Public Footpath WL21/24 (and Coast Path)**

**TAKE NOTICE** that in pursuance of Section 22BB of the Road Traffic Regulation Act 1984, as amended Exmoor National Park Authority hereby issues this Notice PROHIBITING ALL TRAFFIC from proceeding along Footpath WL21/24 at **SS 8952 4811** to the junction with the Coast Path at **SS 8936 4798** AND from proceeding along the Coast Path between **SS 8936 4798** and **SS 8910 4776** for a total distance of 553 metres to allow surface repairs.

The closure will take effect from 20/01/2025 for 21 days. There is an alternative route shown on the plan below.

For information, please contact Sue Applegate, Public Rights of Way and Access Officer on 01398 323665.