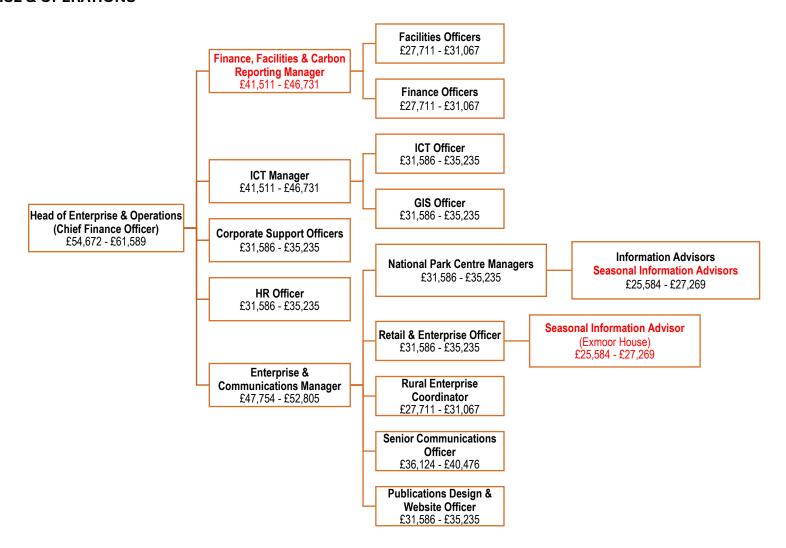

## **SECTION ORGANISATION CHARTS**

Note: Posts in red are fixed term, project or seasonal staff.

## **ENTERPRISE & OPERATIONS**