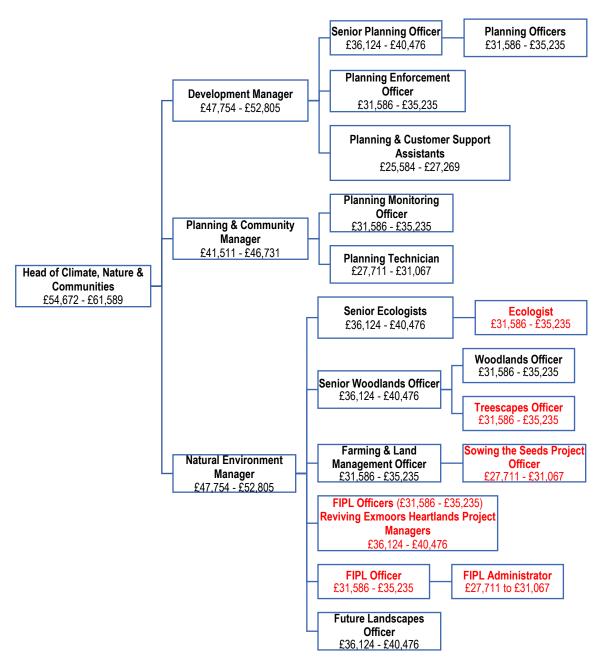

## **SECTION ORGANISATION CHARTS**

Note: Posts in red are fixed term, project or seasonal staff.

## **CLIMATE, NATURE & COMMUNITIES**