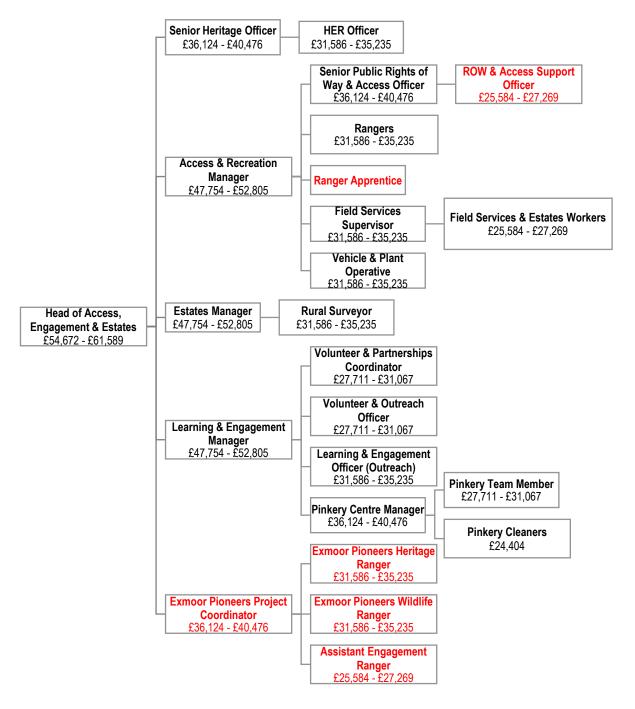

## **SECTION ORGANISATION CHARTS**

Note: Posts in red are fixed term, project or seasonal staff.